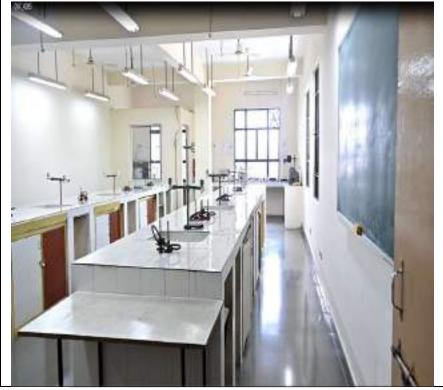

## **KASHI INSTITUTE OF PHARMACY**



ADDRESS: MS 23KM, VARANASI – PRAYAGRAJ, HIGHWAY, MIRZAMURD VARANASI U.P-221307, INDIA

### **Supporting-Photographs**



#### **Classrooms**





AC
<u>Classrooms</u>



## **Laboratories**



#### Museum



KIP Department Library



### COMPUTER LIBRARY



#### **CHEMISTRY**



# Pharmaceutic s Laboratory



Pharmaceutical Analysis Laboratory



**Machine Room** 



## Pharmaceutical Chemistry Lab



## Display Formulations



Ramps for Disable Students



Aseptic Room



## Pharmaceutical Instruments



## **Central Library**



#### **Library**



#### Seminar Hall



## Seminar Hall



### Seminar Hall





## **ICT Enabled**



#### Administrative Block



#### **Auditorium**



#### **Gymnasium**



### **Gymnasium**





Sports Events
Udaan



Sports Events
Udaan



Sports Events
Udaan





Sport's Day





**Indoor Games** 





Farewell Party





National events



### **Ramps**



#### **Ramps**



### **Medical Room**



## Yoga Centre







Yoga Centre







nnology

Google

### **Drinking Water**



Pradesh 221307, India

23/09/22 10:32 AM GMT +05:30

Lat 25.284272\* Long 82.7