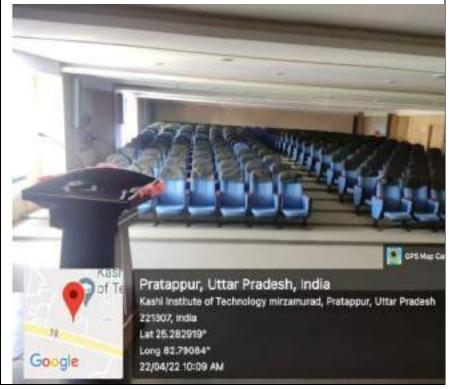

## **KASHI INSTITUTE OF PHARMACY**



ADDRESS: MS 23KM, VARANASI – PRAYAGRAJ, HIGHWAY, MIRZAMURD VARANASI U.P-221307, INDIA

### **Supporting-Photographs**



#### **Classrooms**





AC
<u>Classrooms</u>



## **Laboratories**



#### Museum



KIP Department Library



### COMPUTER LIBRARY



#### **CHEMISTRY**



# Pharmaceutic s Laboratory



Pharmaceutical Analysis Laboratory



**Machine Room** 



## Pharmaceutical Chemistry Lab



## Display Formulations



Ramps for Disable Students



Aseptic Room



## Pharmaceutical Instruments



## **Central Library**



#### **Library**



#### Seminar Hall



## Seminar Hall



### Seminar Hall





## **ICT Enabled**



#### Administrative Block



#### **Auditorium**



#### **Gymnasium**



### **Gymnasium**





Sports Events
Udaan



Sports Events
Udaan



Sports Events
Udaan





Sport's Day





**Indoor Games** 





Farewell Party





National events



### **Ramps**



#### **Ramps**



### **Medical Room**



## Yoga Centre







Yoga Centre







nnology

Google

### **Drinking Water**



Pradesh 221307, India

23/09/22 10:32 AM GMT +05:30

Lat 25.284272\* Long 82.79082\*



#### **Wifi Facility**





## Rainwater Harvesting





Computer lab

**Temple** 







#### **DUSTBIN**







**BUS** 





#### **CAMPUS DRIVE**





**CANTEEN** 





#### **LIBRARY**

**CANTEEN** 





## COMPUTER CENTRE



#### **AUDITORIUM**



###