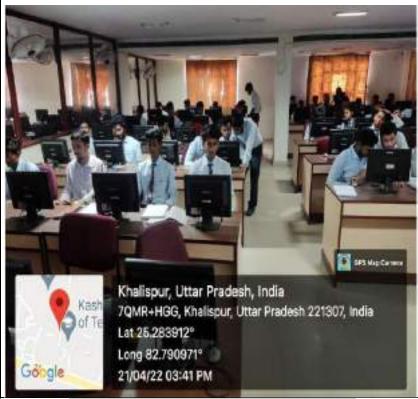

## **KASHI INSTITUTE OF PHARMACY**



ADDRESS: MS 23KM, VARANASI – PRAYAGRAJ, HIGHWAY, MIRZAMURD VARANASI U.P-221307, INDIA

### **Supporting-Photographs**



#### **Classrooms**





AC
<u>Classrooms</u>



## **Laboratories**



#### Museum



KIP Department Library



### COMPUTER LIBRARY



#### **CHEMISTRY**



# Pharmaceutic s Laboratory



Pharmaceutical Analysis Laboratory



**Machine Room** 



## Pharmaceutical Chemistry Lab



## Display Formulations



Ramps for Disable Students



Aseptic Room



## Pharmaceutical Instruments



## **Central Library**



#### **Library**



#### Seminar Hall



## Seminar Hall



### Seminar Hall





## **ICT Enabled**



#### Administrative Block



#### **Auditorium**



#### **Gymnasium**



### **Gymnasium**





Sports Events
Udaan



Sports Events
Udaan



Sports Events
Udaan





Sport's Day





**Indoor Games** 





Farewell Party





National events



### **Ramps**



#### **Ramps**



### **Medical Room**



## Yoga Centre







Yoga Centre







nnology

Google

### **Drinking Water**



Pradesh 221307, India

23