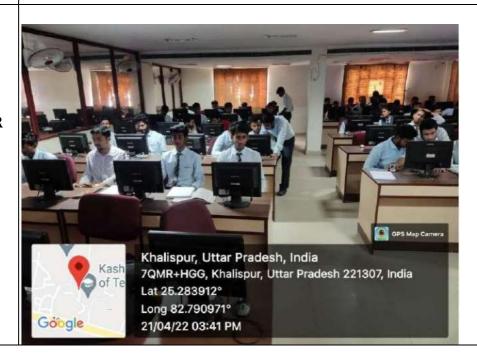

### CRITERIA 7.3.1 INSTITUTIONAL DISTINCTIVENESS

### **KASHI INSTITUTE OF PHARMACY**



ADDRESS: MS 23KM, VARANASI – PRAYAGRAJ, HIGHWAY, MIRZAMURAD VARANASI U.P– 221307, INDIA

Prepared By: | Mr. Deepak Kumar || Mr. Sachhidanand Pathak

### **Supporting-Photographs**



### **Classrooms**





Varanas

## AC Classrooms



### **Laboratories**



### Museum



aranasi

### KIP Department Library



### COMPUTER LIBRARY





# Pratappur, Uttar Pradesh, India 7QMR+698, National Highway 2, Pratappur, Uttar Pradesh 221307, India Lat 25.283525° Long 82.791396° 21/09/22 03:42 PM GMT +05:30

Pharmaceutics Laboratory

**CHEMISTRY** 





Pharmaceutical Analysis Laboratory



**Machine Room** 





### Pharmaceutical Chemistry Lab



### Display Formulations





### Ramps for Disabled Students



### Aseptic Room





### Pharmaceutical Instruments



### **Central Library**





# Khalispur, Uttar Pradesh, India 7QPR+H48, Khalispur, Uttar Pradesh 221307, India Lat 25.286396° Long 82.791503° 24/09/22 01:40 PM GMT +05:30

### **Seminar Hall**

**Library** 





### Seminar Hall



### Seminar Hall







ICT Enabled







### Administrative Block



### **Auditorium**





### **Gymnasium**



### **Gymnasium**