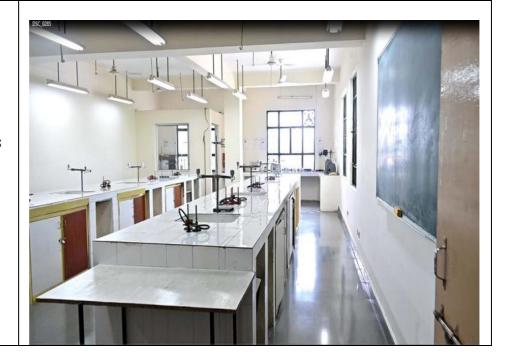

### CRITERIA 7.3.1 INSTITUTIONAL DISTINCTIVENESS

### **KASHI INSTITUTE OF PHARMACY**



ADDRESS: MS 23KM, VARANASI – PRAYAGRAJ, HIGHWAY, MIRZAMURAD VARANASI U.P– 221307, INDIA

Prepared By: | Mr. Deepak Kumar || Mr. Sachhidanand Pathak

### **Supporting-Photographs**



### **Classrooms**





Varanas

## AC Classrooms



### **Laboratories**



### Museum



aranasi

### KIP Department Library



### COMPUTER LIBRARY





# Pratappur, Uttar Pradesh, India 7QMR+698, National Highway 2, Pratappur, Uttar Pradesh 221307, India Lat 25.283525° Long 82.791396° 21/09/22 03:42 PM GMT +05:30

Pharmaceutics Laboratory

**CHEMISTRY** 





Pharmaceutical Analysis Laboratory



**Machine Room** 





### Pharmaceutical Chemistry Lab



### Display Formulations





### Ramps for Disabled Students



### Aseptic Room





### Pharmaceutical Instruments



### **Central Library**





# Khalispur, Uttar Pradesh, India 7QPR+H48, Khalispur, Uttar Pradesh 221307, India Lat 25.286396° Long 82.791503° 24/09/22 01:40 PM GMT +05:30

### **Seminar Hall**

**Library** 





### Seminar Hall



### Seminar Hall







ICT Enabled







### Administrative Block



### **Auditorium**





### **Gymnasium**



### **Gymnasium**



stitule o

Varanas

### Play Ground



# Sports Events UDAAN





## Sports Events Udaan



## Sports Events UDAAN







**AAHVAAN** 





### **Indoor Games**



### **Indoor Games**





### <u>Cultural ev