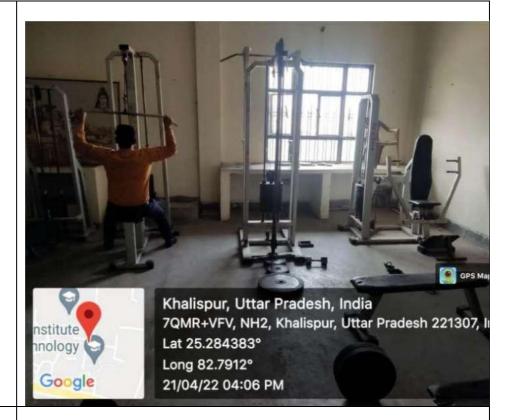

## COMPUTER LIBRARY





# Pratappur, Uttar Pradesh, India 7QMR+698, National Highway 2, Pratappur, Uttar Pradesh 221307, India Lat 25.283525° Long 82.791396° 21/09/22 03:42 PM GMT +05:30

Pharmaceutics Laboratory

**CHEMISTRY** 





Pharmaceutical Analysis Laboratory



**Machine Room** 





### Pharmaceutical Chemistry Lab



### Display Formulations





### Ramps for Disabled Students



### Aseptic Room





### Pharmaceutical Instruments



### **Central Library**





# Khalispur, Uttar Pradesh, India 7QPR+H48, Khalispur, Uttar Pradesh 221307, India Lat 25.286396° Long 82.791503° 24/09/22 01:40 PM GMT +05:30

### **Seminar Hall**

**Library** 





### Seminar Hall



### Seminar Hall







ICT Enabled







### Administrative Block



### **Auditorium**





### **Gymnasium**



### **Gymnasium**



stitule o

Varanas

### Play Ground



# Sports Events UDAAN





## Sports Events Udaan



## Sports Events UDAAN







**AAHVAAN** 





### **Indoor Games**



### **Indoor Games**





### <u>Cultural events</u> Fresher Party



### Farewell Party





# Convocation | C

National Events





### **Ramps**



### **Ramps**



### **Medical Room**



### Yoga Centre



Situle 0/

Varanas

### Yoga Centre



### Yoga Centre





### Yoga Centre



### International Yoga Day







### Fire Safety

### **Drinking Water**



aranas



### **Wifi Facility**











**Temple** 



**Computer lab** 







### **DUSTBIN**



Director

Varanasi



### SOLAR INVERTER

**BUS** 







### **CAMPUS DRIVE**







**GD ROOM** 









**LIBRARY** 

**CANTEEN** 





# KI