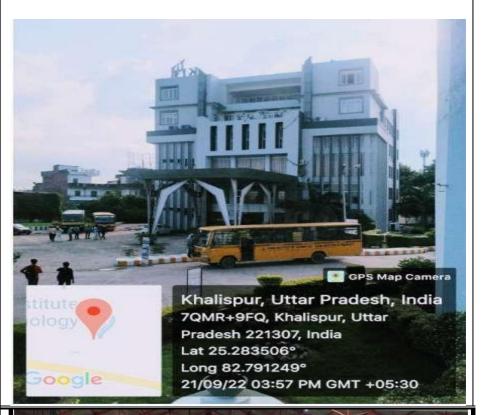

# KIP MAIN **BUILDING** 쌍네워드 **PARKING**

Kashi of Tec

Google

Khalispur, Uttar Pradesh, India 7QMR+HJG, Khalispur, Uttar Pradesh 221307,

Lat 25.283884° Long 82.791612° 07/09/22 03:01 PM GMT +05:30