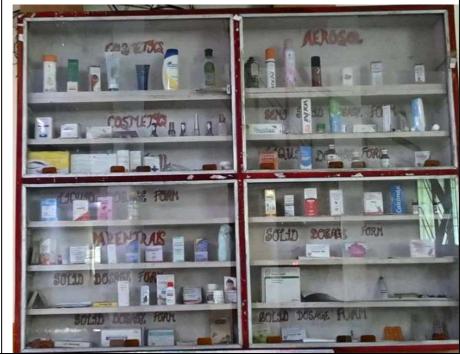

### CRITERIA 7.3.1 INSTITUTIONAL DISTINCTIVENESS

### **KASHI INSTITUTE OF PHARMACY**



ADDRESS: MS 23KM, VARANASI – PRAYAGRAJ, HIGHWAY, MIRZAMURAD VARANASI U.P– 221307, INDIA

Prepared By: | Mr. Deepak Kumar || Mr. Sachhidanand Pathak

### **Supporting-Photographs**



### **Classrooms**





Varanas

## AC Classrooms



### **Laboratories**



### Museum



aranasi

### KIP Department Library



### COMPUTER LIBRARY





# Pratappur, Uttar Pradesh, India 7QMR+698, National Highway 2, Pratappur, Uttar Pradesh 221307, India Lat 25.283525° Long 82.791396° 21/09/22 03:42 PM GMT +05:30

Pharmaceutics Laboratory

**CHEMISTRY** 





Pharmaceutical Analysis Laboratory



**Machine Room** 





### Pharmaceutical Chemistry Lab



### Display Formulations





### Ramps for Disabled Students



### Aseptic Room





### Pharmaceutical Instruments



### **Central Library**





# Khalispur, Uttar Pradesh, India 7QPR+H48, Khalispur, Uttar Pradesh 221307, India Lat 25.286396° Long 82.791503° 24/09/22 01:40 PM GMT +05:30

### **Seminar Hall**

**Library** 





### Seminar Hall



### Seminar Hall







ICT Enabled







### Administrative Block



### **Auditorium**





### **Gymnasium**



### **Gymnasium**



stitule o

Varanas

### Play Ground



# Sports Events UDAAN





## Sports Events Udaan



## Sports Events UDAAN







**AAHVAAN** 





### **Indoor Games**



### **Indoor Games**





### <u>Cultural events</u> Fresher Party



### Farewell Party





# Convocation | C

National Events





### **Ramps**



### **Ramps**



###