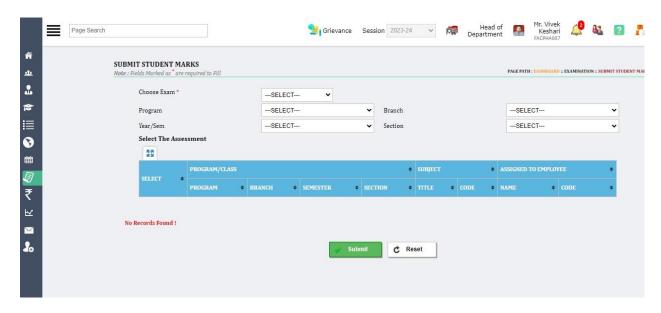

|                                | End              | of Report     |                                 | iz Direc                | tor ) 3         |



## **Managed by: JAIN EDUCATION SOCIETY**

- E-GOVERNANCE IN STUDENT ADMISSION & SUPPORT (PORTAL USED FOR STUDENT ADMISSIONS)
  - I. STUDENT ADMISSION (Student Admission Portal): This provides easy to students seeking for admission in various courses.







## **Managed by: JAIN EDUCATION SOCIETY**

E-mail: info@kashiit.ac.in. Website: <a href="https://kashiip.ac.in">https://kashiip.ac.in</a> \$\sqrt{1800-123-321-123}\$

4. E-GOVERNANCE IN EXAMINATION (PORTAL USED FOR STUDENT EXAMINATION)

#### Examination system in ERP



#### View Final Marks Subject wise





## **Managed by: JAIN EDUCATION SOCIETY**

#### Submit student's marks



#### Verify Exam marks





## **Managed by: JAIN EDUCATION SOCIETY**

#### Examination system in AKTU







## **Managed by: JAIN EDUCATION SOCIETY**

#### Examination system in AKTU





## **Managed by: JAIN EDUCATION SOCIETY**

#### Examination system in AKTU