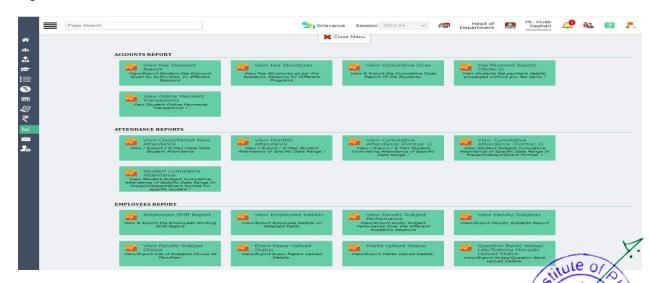

#### Fee Payment System

The system provides an assistance ship to the account section to make fee payment process easier.

**Student's Academic system:** By this system students can get all the academic information regarding registration, dues balance, attendance lecture-wise etc.

The ERP system can provides a platform to students to view and check their attendance status time table and registration status too.

Address: 23 km Milestone, Varanasi-Prayagraj Road, Mirzamurad, Varanasi-221307 (U.P.)