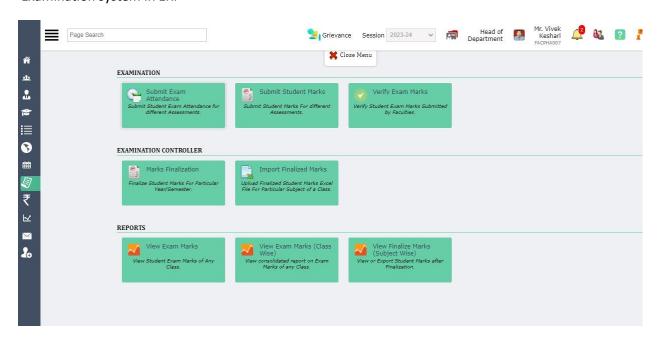

## **Managed by: JAIN EDUCATION SOCIETY**

E-mail: info@kashiit.ac.in. Website: <a href="https://kashiip.ac.in">https://kashiip.ac.in</a> \$\sqrt{1800-123-321-123}\$

4. E-GOVERNANCE IN EXAMINATION (PORTAL USED FOR STUDENT EXAMINATION)

#### Examination system in ERP

#### View Final Marks Subject wise

#### Submit student's marks

#### Verify Exam marks