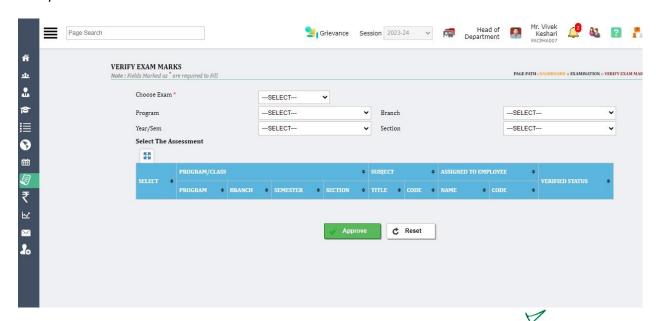

| End              | of Report     |                                 | iz Direc                | tor ) 3         |



## **Managed by: JAIN EDUCATION SOCIETY**

- E-GOVERNANCE IN STUDENT ADMISSION & SUPPORT (PORTAL USED FOR STUDENT ADMISSIONS)
  - I. STUDENT ADMISSION (Student Admission Portal): This provides easy to students seeking for admission in various courses.







## **Managed by: JAIN EDUCATION SOCIETY**

E-mail: info@kashiit.ac.in. Website: <a href="https://kashiip.ac.in">https://kashiip.ac.in</a> \$\sqrt{1800-123-321-123}\$

4. E-GOVERNANCE IN EXAMINATION (PORTAL USED FOR STUDENT EXAMINATION)

#### Examination system in ERP



#### View Final Marks Subject wise





## **Managed by: JAIN EDUCATION SOCIETY**

#### Submit student's marks



#### Verify Exam marks





## **Managed by: JAIN EDUCATION SOCIETY**

#### Examination system in AKTU







## **Managed by: JAIN EDUCATION SOCIETY**

#### Examination system in AKTU





## **Managed by: JAIN EDUCATION SOCIETY**

#### Examination system in AKTU