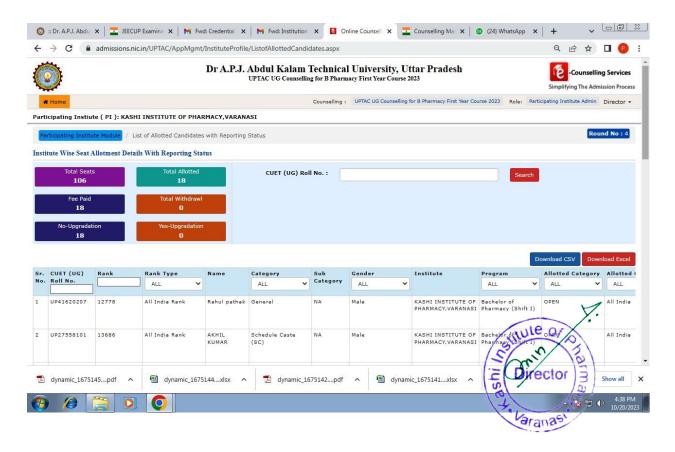

## **Managed by: JAIN EDUCATION SOCIETY**

- E-GOVERNANCE IN STUDENT ADMISSION & SUPPORT (PORTAL USED FOR STUDENT ADMISSIONS)
  - I. STUDENT ADMISSION (Student Admission Portal): This provides easy to students seeking for admission in various courses.