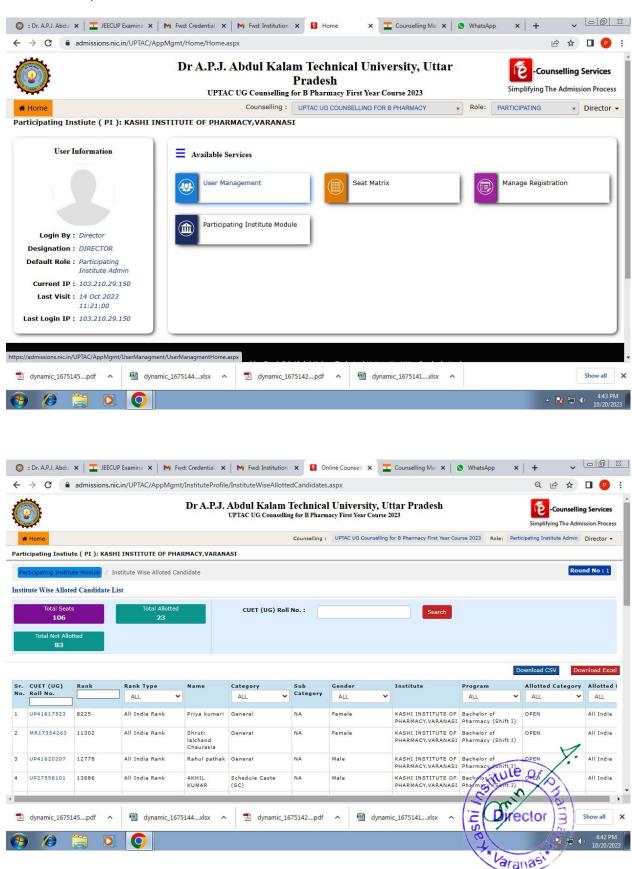

## **Managed by: JAIN EDUCATION SOCIETY**

- E-GOVERNANCE IN STUDENT ADMISSION & SUPPORT (PORTAL USED FOR STUDENT ADMISSIONS)
  - I. STUDENT ADMISSION (Student Admission Portal): This provides easy to students seeking for admission in various courses.