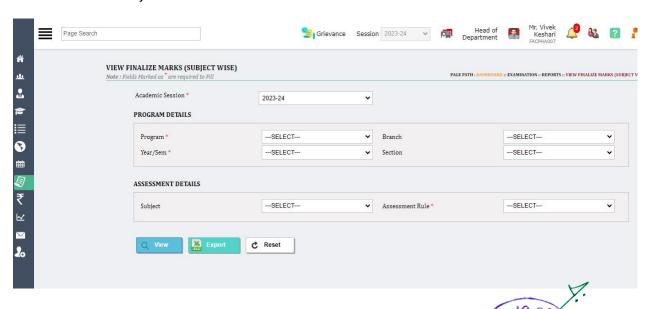

|                         | 194 309.0       |
|     |                         |                                | End              | of Report     |                                 | iz Direc                | tor ) 3         |



## **Managed by: JAIN EDUCATION SOCIETY**

- E-GOVERNANCE IN STUDENT ADMISSION & SUPPORT (PORTAL USED FOR STUDENT ADMISSIONS)
  - I. STUDENT ADMISSION (Student Admission Portal): This provides easy to students seeking for admission in various courses.







## **Managed by: JAIN EDUCATION SOCIETY**

E-mail: info@kashiit.ac.in. Website: <a href="https://kashiip.ac.in">https://kashiip.ac.in</a> \$\sqrt{1800-123-321-123}\$

4. E-GOVERNANCE IN EXAMINATION (PORTAL USED FOR STUDENT EXAMINATION)

#### Examination system in ERP



#### View Final Marks Subject wise





## **Managed by: JAIN EDUCATION SOCIETY**

#### Submit student's marks



#### Verify Exam marks





## **Managed by: JAIN EDUCATION SOCIETY**

#### Examination system in AKTU







## **Managed by: JAIN EDUCATION SOCIETY**

#### Examination system in AKTU





## **Managed by: JAIN EDUCATION SOCIETY**

#### Examination system in AKTU