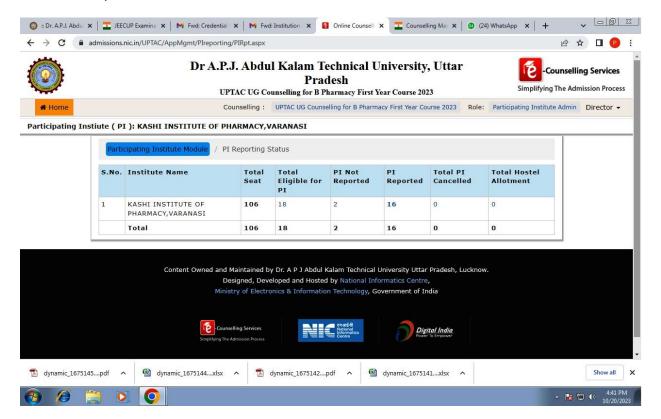

## **Managed by: JAIN EDUCATION SOCIETY**

- E-GOVERNANCE IN STUDENT ADMISSION & SUPPORT (PORTAL USED FOR STUDENT ADMISSIONS)
  - I. STUDENT ADMISSION (Student Admission Portal): This provides easy to students seeking for admission in various courses.