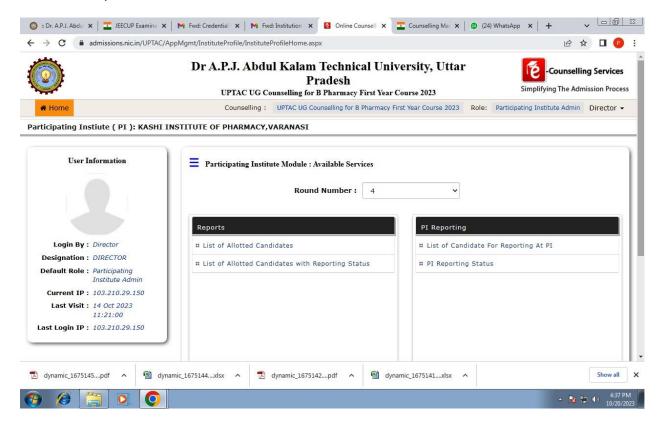

| iz Direc                | tor ) 3         |



## **Managed by: JAIN EDUCATION SOCIETY**

- E-GOVERNANCE IN STUDENT ADMISSION & SUPPORT (PORTAL USED FOR STUDENT ADMISSIONS)
  - I. STUDENT ADMISSION (Student Admission Portal): This provides easy to students seeking for admission in various courses.







## **Managed by: JAIN EDUCATION SOCIETY**

E-mail: info@kashiit.ac.in. Website: <a href="https://kashiip.ac.in">https://kashiip.ac.in</a> \$\sqrt{1800-123-321-123}\$

4. E-GOVERNANCE IN EXAMINATION (PORTAL USED FOR STUDENT EXAMINATION)

#### Examination system in ERP



#### View Final Marks Subject wise





## **Managed by: JAIN EDUCATION SOCIETY**

#### Submit student's marks



#### Verify Exam marks





## **Managed by: JAIN EDUCATION SOCIETY**

#### Examination system in AKTU







## **Managed by: JAIN EDUCATION SOCIETY**

#### Examination system in AKTU





## **Managed by: JAIN EDUCATION SOCIETY**

#### Examination system in AKTU