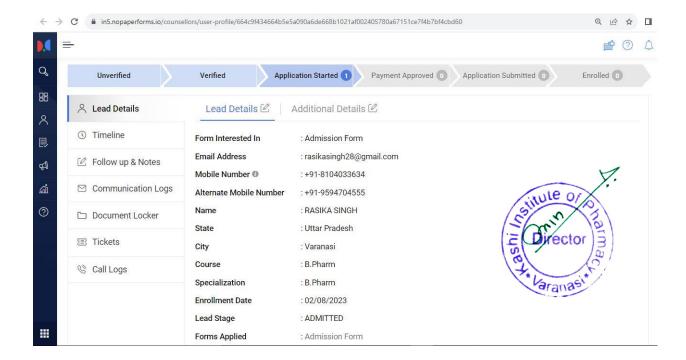

## **Managed by: JAIN EDUCATION SOCIETY**

- E-GOVERNANCE IN STUDENT ADMISSION & SUPPORT (PORTAL USED FOR STUDENT ADMISSIONS)
  - I. STUDENT ADMISSION (Student Admission Portal): This provides easy to students seeking for admission in various courses.