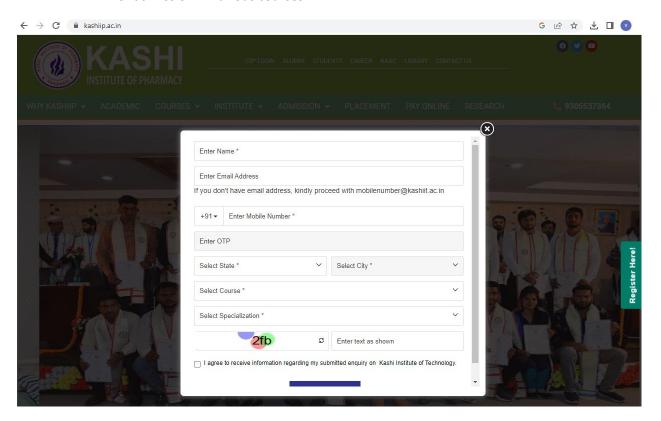

## **Managed by: JAIN EDUCATION SOCIETY**

- E-GOVERNANCE IN STUDENT ADMISSION & SUPPORT (PORTAL USED FOR STUDENT ADMISSIONS)
  - I. STUDENT ADMISSION (Student Admission Portal): This provides easy to students seeking for admission in various courses.