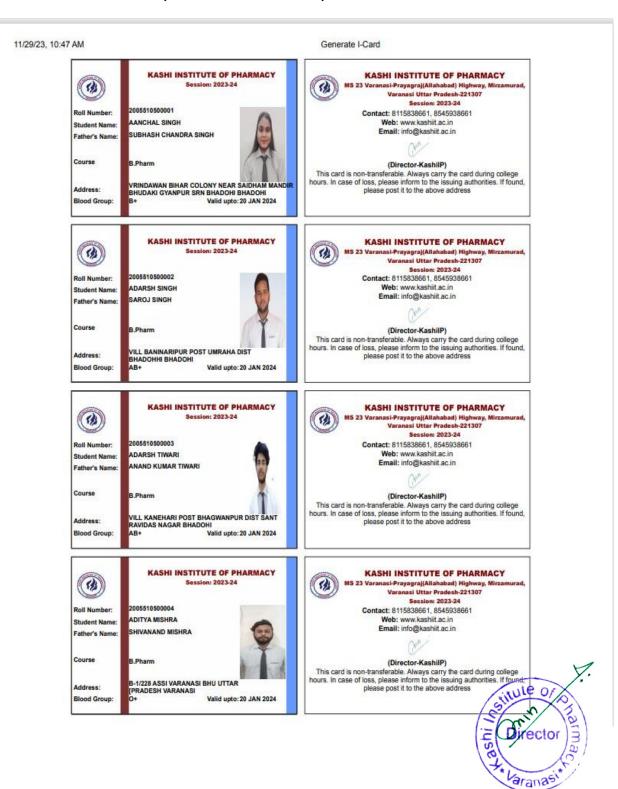

#### STUDENT SUPPORT SYSTEM (GENERATION OF I-CARDS)

**Managed by: JAIN EDUCATION SOCIETY** 

II. FACULTY ADMINISTRATION SYSTEM (Developed In-house)