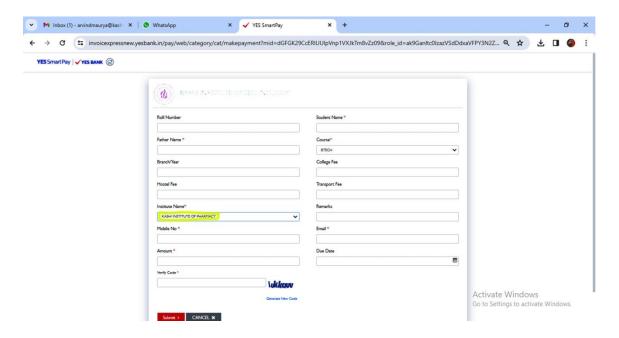

#### Fees Payment system:

This system provides an easy and convenient platform to students for submitting their course/ Tuition Fee

**Tuition Fee Online Submission system**: Students can view and make sure about their payment status here.

**Tuition Fee Online Submission system**: Students can view and make sure about their payment status here. Even they can check their dues also.