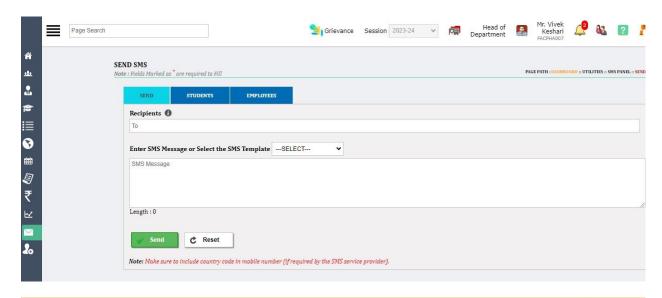

### **Managed by: JAIN EDUCATION SOCIETY**

STUDENT SUPPORT SYSTEM (BULK SMS FACILITY): This system is to provide the basic information to students on their Mobile phone via SMS regarding any notification related to academic.