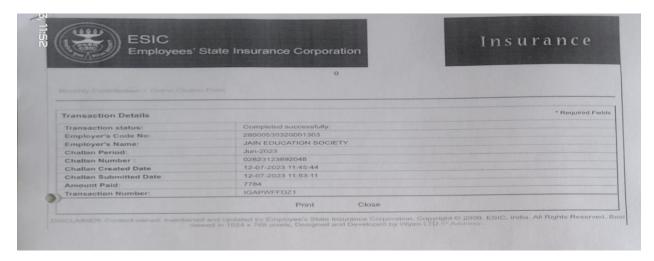

## **Managed by: JAIN EDUCATION SOCIETY**

2. E-GOVERNANCE IN FINANCE & ACCOUNTS

(PORTALS USED BY ACCOUNTS SECTION)

I. ACCOUNTING SYSTEM (Developed In-house)

**Managed by: JAIN EDUCATION SOCIETY** 

E-mail: info@kashiit.ac.in. Website: <a href="https://kashiip.ac.in">https://kashiip.ac.in</a> \$\sqrt{1800-123-321-123}\$

### **Contribution Details**

|         |              | Name at                         |                    | Wages     |        |        |        | e     | ontribution R | temitted |             |         | PMRPY / ABRY Benefit |                |          | Posting<br>Location o |
|---------|--------------|---------------------------------|--------------------|-----------|--------|--------|--------|-------|---------------|----------|-------------|---------|----------------------|----------------|----------|-----------------------|
| 51. No. | UAN          | ECH                             | LIAN               | Gross     | EPF    | EPS    | EDLI   | EE    | EPS           | ER       | NCP<br>Days | Refunds | Pension<br>Share     | ER PF<br>Share | EE Share | the memb              |
| *       | 100081728107 |                                 | AMMIT LAL          | 32,300    | 12.100 | 12.100 | 12.100 | 1.452 | 1.008         | 444      | 0           | .0      |                      |                |          | 76.                   |
|         | 101830100010 |                                 | PERSONAL TO        | 2,640     | 2,040  | 2,640  | 2.640  | 317   | 220           | 97       | 119         | .0      |                      |                |          | .0%                   |
| 3       | 101030320790 | ASHOK KUMAR                     | ASHOR              | 2.472     | 2.413  | 2.413  | 2,413  | 290   | 201           | 89       | 22          | 0       |                      |                |          | - 74                  |
|         | 301836360643 | ASMA.                           | ASMA               | 2.002     | 2.662  | 2.662  | 2.662  | 33.0  | 222           | 97       | 10          | 0       |                      |                |          | 14                    |
| 6       | 101462132008 | Note Shortest Stag              | BANDH RAJ          | 4,531     | 4.531  | 4,531  | 4,631  | 544   | 277           | 167      | 7.6         | 0       |                      |                |          | 74.                   |
| 0       | 101836158774 | BASANTI DEVI                    | DEVI               | 2,508     | 2.500  | 2,508  | 2,508  | 301   | 209           | 92       | 111         | 0       |                      |                |          | 14.                   |
| 3.      | 101836190894 | BOOHAN LAL                      | BODHAN LAL         | 34,594949 | 3.569  | 3.009  | 3,560  | 426   | 297           | 7.37     | 12          | 0       |                      |                |          | No.                   |
| -       | 100110629208 | ME GANESH                       | GANESH             | 18.000    | 15,000 | 15,000 | 15,000 | 1,800 | 1,250         | 550      | 0           | 0       |                      |                |          | N-                    |
| 0       | 101830150726 | KALLU RAJBHAS                   | RALLU              | 5,377     | 5.311  | 5,311  | 5.311  | 637   | 442           | 195      | 16          | 0       |                      |                |          | N.                    |
| 10      | 101462132599 | Mr Kamlesh<br>Chandra Yaday     | CHANDRA<br>VADAV   | 4.235     | 4,235  | 4,235  | 4.235  | 508   | 353           | 155      | 1.0         | 0       |                      |                |          | N                     |
| 12      | 101462131538 | Mr Karuna<br>Shankar            | KARUNA<br>SHANKAR  | 4,200     | 4.200  | 4,200  | 4,200  | 504   | 350           | 154      | 16          | 0       |                      |                |          | 10.4                  |
| 12      | 303462131595 | Mr MALLU                        | MALLE              | 4,200     | 4,200  | 4,200  | 4,200  | 504   | 350           | 154      | 10          | 0       |                      |                |          | N.4                   |
| 13      | 101462131488 | No Manaj<br>Kumar<br>Vishwakama | KUMAR<br>VISHWAKAR | 4.697     | 4.697  | 4,697  | 4,697  | 564   | 391           | 173      | 17          | 0       |                      |                |          | 74.4                  |
| 34      | 101836160887 | MURAT                           | MURAT              | 5,311     | 5.311  | 5.311  | 5,311  | 637   | 442           | 195      | 10          | 0       |                      |                |          | N.A                   |
| 195     | 101836160860 | NARESH                          | NARESH             | 0         | 0.     | 0      | 0      | 0     | 0             | 0.       | 30          | 0       |                      |                |          | N.A                   |
| 10      | 101836160856 | PRABHAVATI                      | PRABHAVATI         | 2,288     | 2.288  | 2,288  | 5,288  | 275   | 191           | 84       | 111         | 0       |                      | -              |          | N.A                   |
| 43      | 101462131540 | Mr Pramod                       | PRAMOD             | 4,494     | 4,494  | 4,494  | 4,494  | 539   | 374           | 165      | 36          | 0       | -                    | -              |          | N.A                   |
| 10      | 101462132568 | Mr Pravesh<br>Kumar             | PRAVESH            | 3,900     | 3.900  | 3,900  | 3,900  | 400   | 325           | 143      | 17          | 0       | - 50                 | -              |          | N.A                   |
| 10      | 101462131611 | Mr Prem<br>Sharikar Yaday       | SHANKAR            | 4.201     | 4,261  | 4,201  | 4,261  | 511   | 355           | 150      | 16          | 0       |                      | (-)            |          | N.A                   |
| 20      | 100294797676 | M. RAJENDRA                     |                    | 3,800     | 3,800  | 3,800  | 3,800  | 450   | 317           | 130      | 18          | 0       |                      | -              |          | N.A                   |

|         |              | Name as per               |                            | Wages  |        |        |        | Contribution Remitted |       |     |             |         | PMRPY / ABRY Benefit |                | Posting  |            |
|---------|--------------|---------------------------|----------------------------|--------|--------|--------|--------|-----------------------|-------|-----|-------------|---------|----------------------|----------------|----------|------------|
| SI. No. | UAN          | ECR                       | UAN<br>Repository          | Gross  | EPF    | EPS    | EDLI   | EE                    | EPS   | ER  | NCP<br>Days | Refunds | Pension<br>Share     | ER PF<br>Share | EE Share | the member |
| 21      | 101836160839 | RAJESH GOND               | RAJESH                     | 2,662  | 2,662  | 2,662  | 2,662  | 319                   | 222   | 97  | 18          | o       |                      |                |          | N.A.       |
| 22      | 100828962653 | Mr Rajosh<br>Kumar Mishra | RAJESH<br>KUMAR<br>MISHRA  | 18,400 | 15,000 | 15,000 | 15,000 | 1.800                 | 1,250 | 550 | 0           | 0       |                      |                |          | N.A.       |
| 23      | 101462132581 | Mr Raju                   | RAJU                       | 3,959  | 3,959  | 3,959  | 3,959  | 475                   | 330   | 145 | 17          | 0.      | -                    |                |          | N.A.       |
| 24      | 101836160825 | RAMDHANI                  | RAMDHANI                   | 5,082  | 5,082  | 0      | 6,082  | 610                   | 0     | 610 | 18          | 0       |                      |                |          | N:A.       |
| 25      | 100307810175 | Mr. Ranjoot<br>Kumar      | RANJEET                    | 10,700 | 10,700 | 10,700 | 10,700 | 1.284                 | 891   | 393 | 0           | 0       | -                    |                |          | N.A.       |
| 26      | 101836158736 | SAJANI                    | SAJANI                     | 2,772  | 2.772  | 2,772  | 2,772  | 333                   | 231   | 102 | 18          | 0       | -                    | -              |          | N.A.       |
| 27      | 101836748519 | SAMDAI                    | SAMDAI                     | 2,400  | 2.400  | 2,400  | 2,400  | 288                   | 200   | 88  | 18          | 0       |                      | -              | 3.       | N.A.       |
| 28      | 101836158742 | SANALY KUMAR              | SANJAY                     | 3,928  | 1.028  | 1,928  | 1.928  | 231                   | 161   | 70  | 22          | 0       |                      |                |          | N.A.       |
| 20      | 101462131490 | Mr Sanjay<br>Kumer Yeday  | SANJAY<br>KUMAR<br>YADAV   | 5,434  | 0.434  | 5,434  | 5,434  | 052                   | 453   | 199 | 17          | 0       |                      | -              |          | N.A.       |
| 30      | 101836158788 | SANTOSH                   | SANTOSH                    | 3,967  | 3,967  | 3,967  | 3,967  | 476                   | 330   | 146 | 16          | 0       | 14                   |                |          | N.A.       |
| 31      | 100351443269 | Mr. SHIV<br>KUMAR         | SHIV KUMAR                 | 15,300 | 15,000 | 15,000 | 15,000 | 1,800                 | 1.250 | 550 | 0           | 0       |                      |                | -        | N.A.       |
| 32      | 101836158800 | SITENDRA<br>KUMAR YADAV   | SITENDRA<br>KUMAR<br>YADAV | 3,970  | 3,970  | 3,970  | 3,970  | 476                   | 331   | 145 | 10          | 0       |                      |                | -        | N.A.       |
| 33      | 101836160873 | SURAJ KUMAR               | SURAJ<br>KUMAR<br>PATEL    | 0      | 0      | 0      | 0      | 0                     | o     | 0   | 30          | 0       | -                    |                |          | N.A.       |
| 34      | 100404103033 | Mr. VLIAY                 | VLIAY KUMAR                | 18,300 | 15,000 | 75,000 | 15,000 | 1,800                 | 1,250 | 550 | 0           | 0       | -                    |                | -        | N.A.       |
| 35      | 101741842451 | VINAY KUMAR<br>MAURYA     | VINAY<br>KUMAR<br>MAURYA   | 0      | 0      | 0      | 0      | 0                     | 0     | 0   | 30          | 0       | -                    |                | -        | N.A.       |
| 36      | 101838158757 | VINOD KUMAR<br>GUPTA      | VINOD<br>KUMAR<br>GUPTA    | 4,312  | 4.312  | 4,312  | 4,312  | 517                   | 350   | 168 | 16          | 0       |                      | -              | -        | N.A.       |
| 37      | 101836158761 | VIRENDRA<br>PRASAD        | VIRENDRA<br>PRASAD         | 0      | 0      | 0      | 0      | 0                     | 0     | 0   | 30          | 0       |                      |                |          | N.A.       |

| Employer Code :28000530320001303 |                          |                                       |             |               |            |          |                 |  |
|----------------------------------|--------------------------|---------------------------------------|-------------|---------------|------------|----------|-----------------|--|
| 5.No                             | Employee IP Number       | Employee Name                         | Days Worked | Monthly Wages | Is Disable | Reason   | IP Contribution |  |
| Name 1                           | JAIN EDUCATION SOCIET    | Y-                                    |             |               |            | On Leave | 0.00            |  |
| 3                                |                          | JHUNNA LAL                            | 0           | 0.00          |            | On Leave | 0.00            |  |
| 2                                | 2810339257               | MANOJ TIWARI                          | 0           | 0.00          |            |          | 29.00           |  |
| 3                                | 2810339259               | RAJENDRA PRASAD                       | 12          | 3800.00       |            |          | 30.00           |  |
| 4                                | 2810339260               | PRAVESH KUMAR                         | 13          | 3900.00       |            |          | 34.00           |  |
| 5                                | 2810339261               | PRAMOD                                | 14          | 4494.00       |            |          | 32.00           |  |
| 5                                | 2810339262               | MALLU                                 | 14          | 4200.00       |            |          | 32.00           |  |
| 7                                | 2810339263               | KARUNA SHANKAR                        | 14          | 4200.00       |            |          | 30.00           |  |
| 8                                | 2810339265               | RAJU                                  | 13          | 3959.00       |            |          |                 |  |
| 9                                | 2810339265               | MANOJ KUMAR VISHWAI                   |             | 4697.00       |            |          | 36.00           |  |
| 10                               | 2810339265               | KAMLESH CHANDRA YAL                   |             | 4235.00       |            |          | 32.00           |  |
|                                  |                          | PREM SHANKAR YADAV                    |             | 4261.00       |            |          | 32.00           |  |
| 11                               | 2810339269               | VLIAY KUMAR YADAV                     | 30          | 18300.00      |            |          | 138.00          |  |
| 12                               |                          | GANESH UPADHYAY                       | 30          | 18000.00      |            |          | 135.00          |  |
| 3.3                              | 2810339273<br>2810339274 | RAJESH KUMAR MISHRA                   |             | 18400.00      |            |          | 138.00          |  |
| 14                               |                          | RANJEET KUMAR                         | 30          | 10700.00      |            |          | 81.00           |  |
| 3.55                             | 2810339275               |                                       | 30          | 12100.00      |            |          | 91.00           |  |
| 16                               | 2810339278               | AMRIT LAL SONKAR<br>SAJAY KUMAR YADAV | 13          | 5434.00       |            |          | 41.00           |  |
| 17                               | 2810339279               |                                       | 30          | 15300.00      |            |          | 115.00          |  |
| 10                               | 2810339280               | SHIV KUMAR                            |             | 4531.00       |            |          | 34.00           |  |
| 19                               | 2810339283               | BANSH RAJ YADAV                       | 1-5         | 3967.00       |            |          | 30.00           |  |
| 20                               | 2810480608               | SANTOSH YADAV                         | 3.49        | 4312.00       |            |          | 33.00           |  |
| 21                               | 2810481236               | VINOD KUMAR GUPTA                     | 1-4         |               |            |          | 30.00           |  |
| 22                               | 2810481243               | SITENDRA KUMAR YADA                   |             | 3970.00       |            |          | 27.00           |  |
| 23                               | 2810481245               | BODHAN LAL                            | 13          |               |            |          | 19.00           |  |
| 24                               | 2810481258               | ASHOK KUMAR                           | 8           | 2413.00       |            |          | 15.00           |  |
| 25                               | 2810481264               | SANAJY KUMAR                          | 8           | 1928.00       |            |          |                 |  |
| 26                               | 2810481273               | VIRENDRA PRASAD                       | 0           | 0.00          |            | On Leave | 0.00            |  |
| 27                               | 2810481281               | SAJANI                                | 12          | 2772.00       |            |          | 21.00           |  |
| 28                               | 2810481311               | ASMA                                  | 12          | 2662.00       |            |          | 20.00           |  |
| 29                               | 2810481318               | PRABHAVATI DEVI                       | 12          | 2288.00       |            |          | 18.00           |  |
| 30                               | 2810481326               | ANNU PRAJAPATI                        | 12          | 2640.00       |            |          | 20.00           |  |
| 31                               | 2810481910               | BASANTI DEVI                          | 12          | 2508.00       |            |          | 19.00           |  |
| 32                               | 2810481916               | SAMDAI                                | 12          | 2400,00       |            |          | 18.00           |  |
| 33                               | 2810481921               | NARESH KUMAR                          | 0           | 0.00          |            | On Leave | 0.00            |  |
| 34                               | 2810481925               | SURAJ KUMAR PATEL                     | 0           | 0.00          |            | On Leave | 0.00            |  |
| 25                               | 2810481948               | MURAT                                 | 3.9         | 5311.00       |            |          | 40,00           |  |

|     | er Code :28000530320001 |                                | David Worked     | Monthly Wages |                                 | Reason                  | IP Contribution |
|-----|-------------------------|--------------------------------|------------------|---------------|---------------------------------|-------------------------|-----------------|
| .No | Employee IP Number      | Employee Name                  | Days Worked      |               |                                 | No.                     |                 |
| 36  | 2810481954              | KALLU RAJBHAR                  | 14               | 5311.00       |                                 |                         | 40.0            |
| 37  | 2810481958              | RAMDHANI                       | 14               | 5082.00       |                                 |                         | 39.0            |
| 38  | 2810481963              | RAJESH GOND                    | 12               | 2662.00       | -                               |                         | 20.0            |
| 39  | 2810481967              | VINAY KUMAR MAURYA             | 0                | 0.00          |                                 | On Leave                | 0.0             |
|     |                         | Total M                        | onthly Wages :   | 194,306.0     | 0                               | Total IP Contribution : | 1,469.0         |
|     | Total IP Contribution   | Total Employer<br>Contribution | Total Contributi | on T          | otal Government<br>Contribution | Ches                    | 26/1039         |
|     | 1,469.00                | 6,315.00                       | 7,784.           | .00           | 0.00                            |                         | 194 309.0       |
|     |                         |                                | End              | of Report     |                                 | iz Direc                | tor ) 3         |