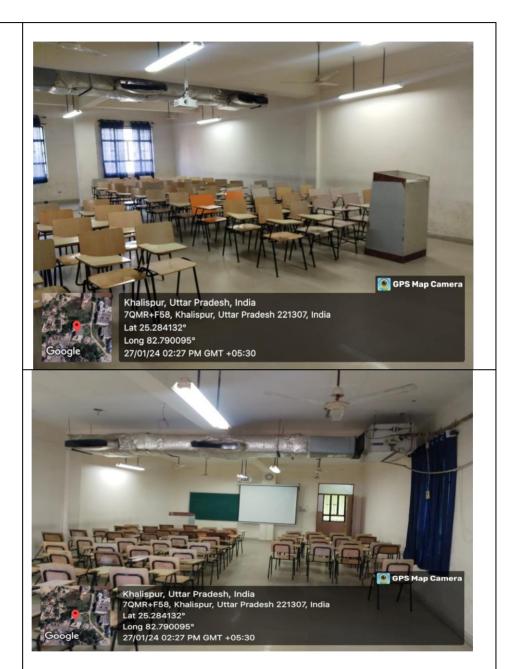

## Criteria 7.1.2:- Geo Tagged Photograph of the Facilities with Caption

ICT Enabled

Classrooms

#### ICT Enabled Classrooms