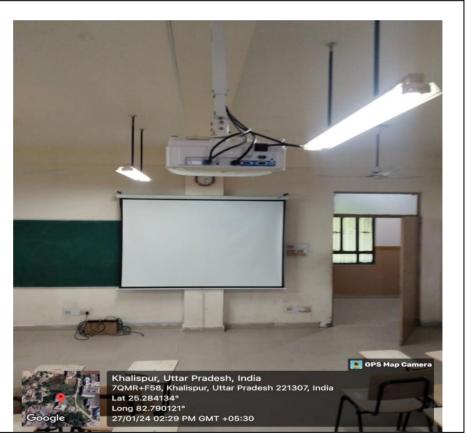

## Criteria 7.1.2:- Geo Tagged Photograph of the Facilities with Caption

ICT Enabled

Classrooms

#### ICT Enabled Classrooms