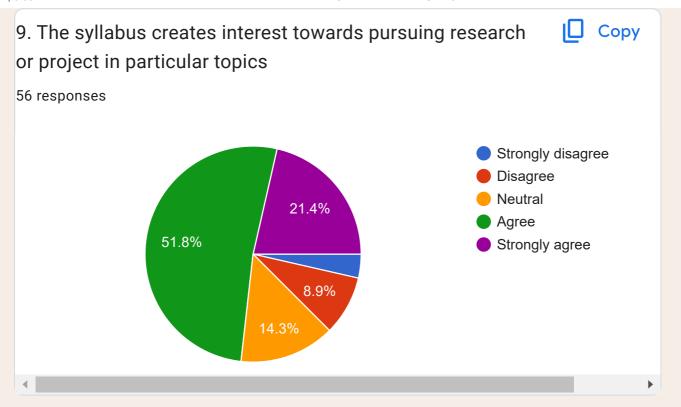

| 9. The syllabus creates interest towards pursuing research or project in particular topics * |
|----------------------------------------------------------------------------------------------|
| Strongly disagree                                                                            |
| Disagree                                                                                     |
| O Neutral                                                                                    |
| Agree                                                                                        |
| Strongly agree                                                                               |
|                                                                                              |
|                                                                                              |
| 10. Suggestions if any *                                                                     |
| No                                                                                           |
|                                                                                              |