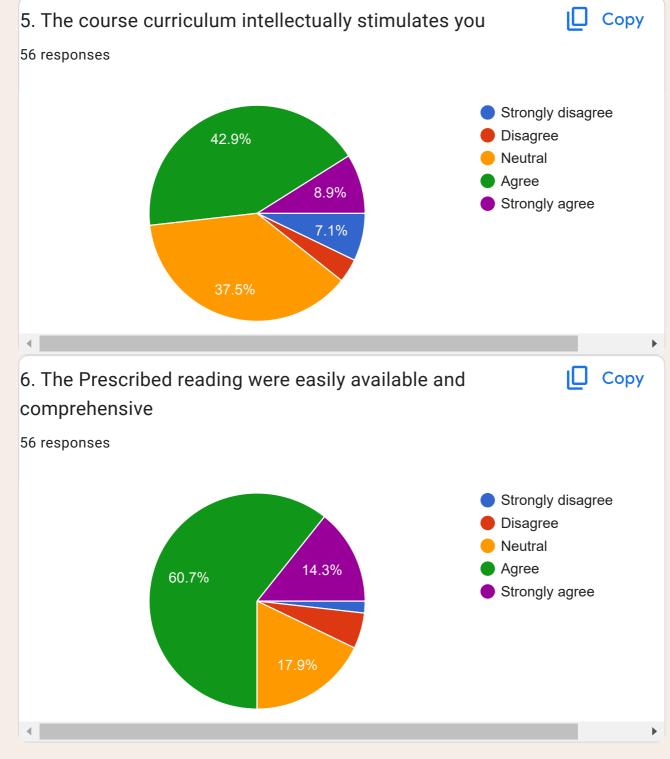

STUDENTS FEEDBACK FORM

| 3. The course has good balance between theory and application *               |
|-------------------------------------------------------------------------------|
| Strong agree                                                                  |
| Agree                                                                         |
| Satisfactory rating given                                                     |
| O Disagree                                                                    |
| Strongly Disagree                                                             |
|                                                                               |
| 4. The curriculum accommodated courses with experiential learning(hands-0n) * |
| Strong agree                                                                  |
| O Agree                                                                       |
| Satisfactory rating given                                                     |
| O Disagree                                                                    |
| Strongly Disagree                                                             |
|                                                                               |
| 5. The course curriculum intellectually stimulates you *                      |
| Strongly disagree                                                             |
| O Disagree                                                                    |
| Neutral  Agree                                                                |
|                                                                               |
| Strongly agree                                                                |

| 6. The Prescribed reading were easily available and comprehensive *                       |
|-------------------------------------------------------------------------------------------|
| Strongly disagree                                                                         |
| O Disagree                                                                                |
| O Neutral                                                                                 |
| Agree                                                                                     |
| Strongly agree                                                                            |
|                                                                                           |
| 7. The syllabus supports in preparation of competitive examination and higher education * |
| Strong agree                                                                              |
| Agree                                                                                     |
| Satisfactory rating given                                                                 |
| O Disagree                                                                                |
| Strongly Disagree                                                                         |
|                                                                                           |
| 8. The syllabus helps to achieve professional aspiration *                                |
| Strongly disagree                                                                         |
| Disagree                                                                                  |
| Neutral                                                                                   |
| Neutral     Agree                                                                         |
| Strongly agree                                                                            |