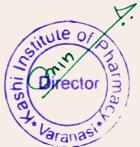

| 9. The syllabus creates interest towards pursuing research or project in particular topics * |
|----------------------------------------------------------------------------------------------|
| Strongly disagree                                                                            |
| Disagree                                                                                     |
| O Neutral                                                                                    |
| Agree                                                                                        |
| Strongly agree                                                                               |
|                                                                                              |
|                                                                                              |
| 10. Suggestions if any *                                                                     |
| No                                                                                           |
|                                                                                              |