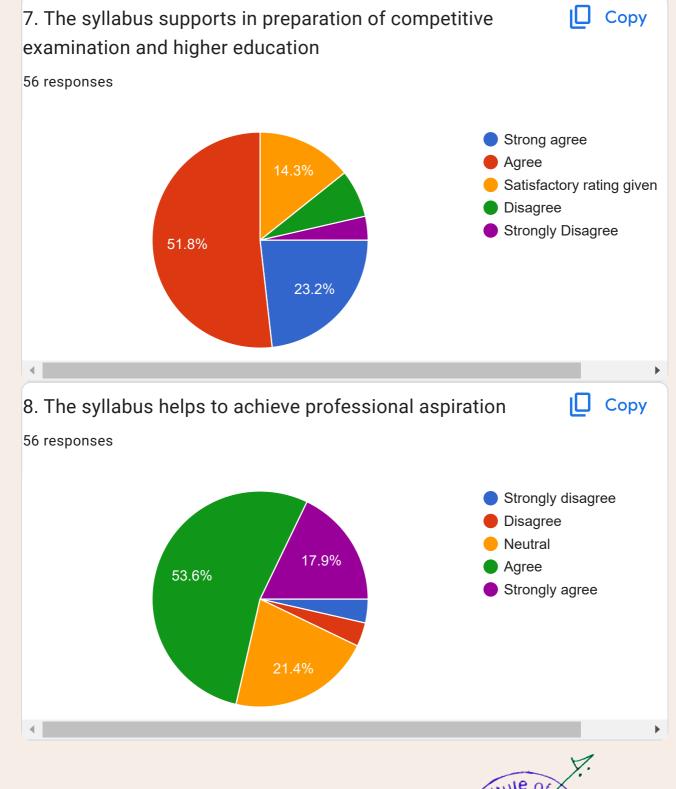

| 6. The Prescribed reading were easily available and comprehensive *                       |
|-------------------------------------------------------------------------------------------|
| Strongly disagree                                                                         |
| O Disagree                                                                                |
| O Neutral                                                                                 |
| Agree                                                                                     |
| Strongly agree                                                                            |
|                                                                                           |
| 7. The syllabus supports in preparation of competitive examination and higher education * |
| Strong agree                                                                              |
| Agree                                                                                     |
| Satisfactory rating given                                                                 |
| O Disagree                                                                                |
| Strongly Disagree                                                                         |
|                                                                                           |
| 8. The syllabus helps to achieve professional aspiration *                                |
| Strongly disagree                                                                         |
| Disagree                                                                                  |
| Neutral                                                                                   |
| Neutral     Agree                                                                         |
| Strongly agree                                                                            |