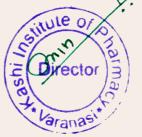

STUDENTS FEEDBACK FORM

| 3. The course has good balance between theory and application *               |
|-------------------------------------------------------------------------------|
| Strong agree                                                                  |
| Agree                                                                         |
| Satisfactory rating given                                                     |
| O Disagree                                                                    |
| Strongly Disagree                                                             |
|                                                                               |
| 4. The curriculum accommodated courses with experiential learning(hands-0n) * |
| Strong agree                                                                  |
| O Agree                                                                       |
| Satisfactory rating given                                                     |
| O Disagree                                                                    |
| Strongly Disagree                                                             |
|                                                                               |
| 5. The course curriculum intellectually stimulates you *                      |
| Strongly disagree                                                             |
| O Disagree                                                                    |
| Neutral  Agree                                                                |
|                                                                               |
| Strongly agree                                                                |