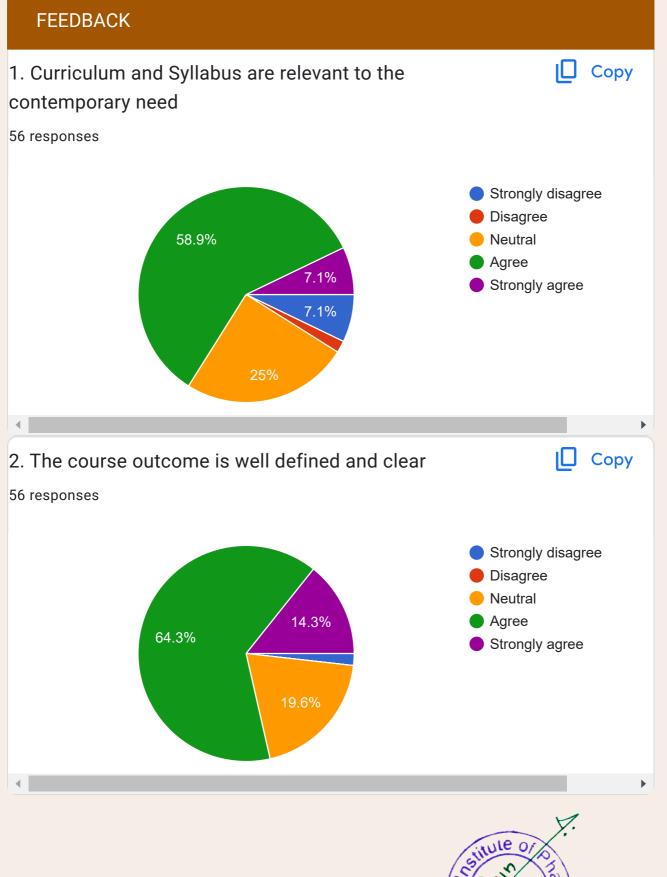

| Student Email-Id *                                                 |
|--------------------------------------------------------------------|
| adityam9211yadav@gmail.com                                         |
| FEEDBACK                                                           |
| 1. Curriculum and Syllabus are relevant to the contemporary need * |
| Strongly disagree                                                  |
| Disagree                                                           |
| Neutral                                                            |
| ○ Agree                                                            |
| Strongly agree                                                     |
|                                                                    |
| 2. The course outcome is well defined and clear *                  |
| Strongly disagree                                                  |
| Disagree                                                           |
| O Neutral                                                          |
| Agree                                                              |
| Strongly agree                                                     |
|                                                                    |