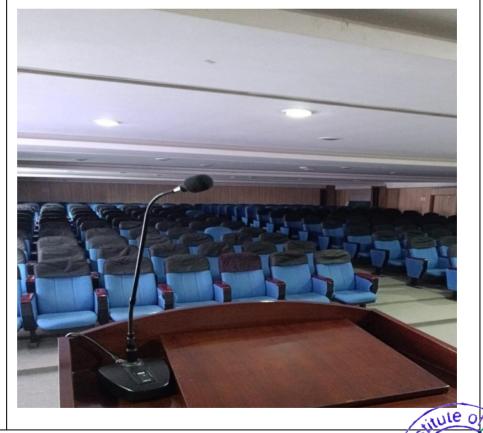

# Water cooler with purifier (ground floor)

Water cooler with purifier (Second floor)

Page | 15

situle of

Seminar hall

Seminar hall

Varanas