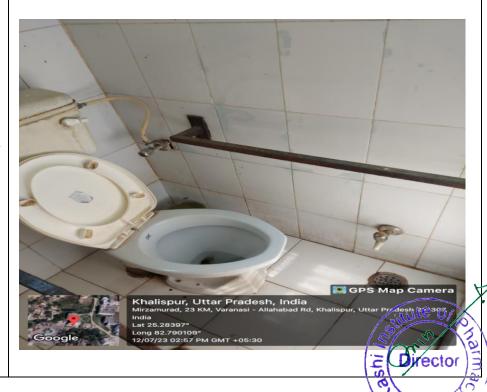

## Computer lab

Computer lab

Varanasi

Page | 8

Lift in Library Building

Director Seranasi

Toilet for Disabled

WI-FI