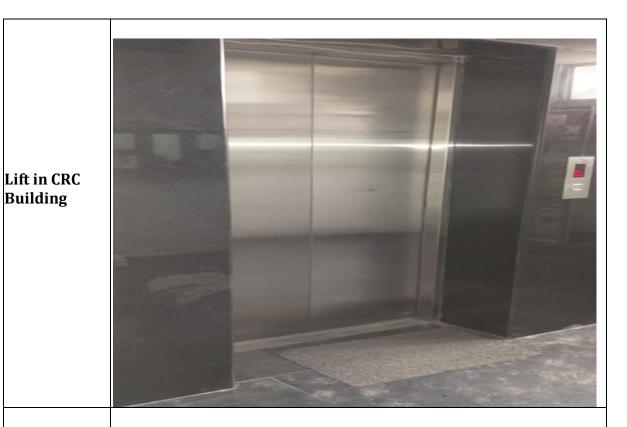

## Computer lab

Computer lab

Varanasi

Page | 8

Lift in Library Building

Director Seranasi

Toilet for Disabled

WI-FI