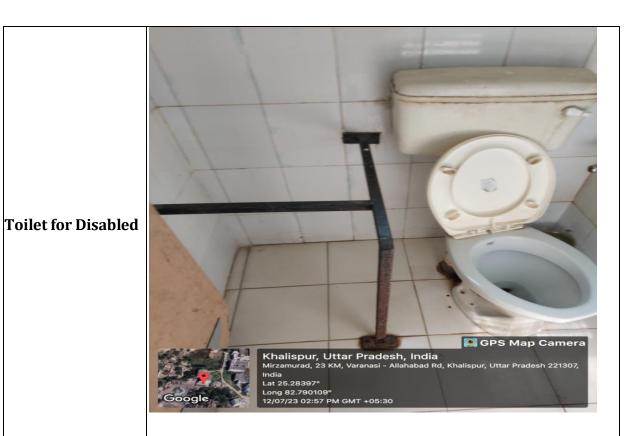

## Computer lab

Computer lab

Varanasi

Page | 8

Lift in Library Building

Director Seranasi

Toilet for Disabled

WI-FI