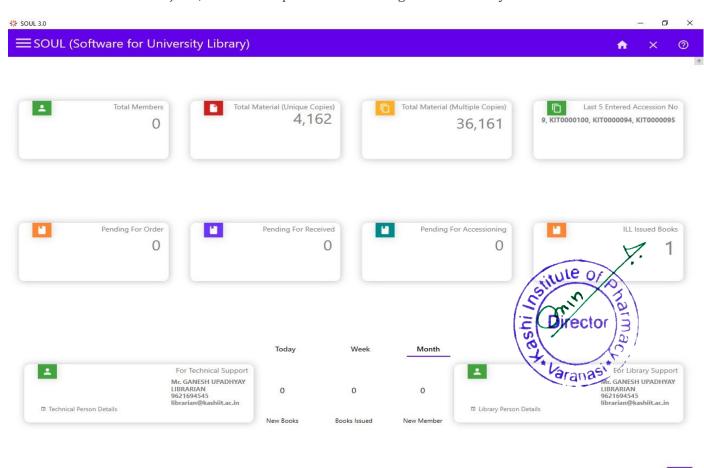

#### **INTEGRATED LIBRARY MANAGEMENT SYSTEMS (ILMS) DETAILS**

| SN | NAME                  | DETAILS                   |  |  |
|----|-----------------------|---------------------------|--|--|
| 1  | Name of ILMS Software | SOUL                      |  |  |
| 2  | Nature of automation  | Under process (Partially) |  |  |
| 3  | Version               | SOUL 3.0                  |  |  |
| 4  | Year of Automation    | 2022                      |  |  |

Note: Software for University Libraries (SOUL) is an state-of-the-art integrated library management software designed and developed by the INFLIBNET Centre Ahmadabad Gujarat, based on requirements of college and university libraries.