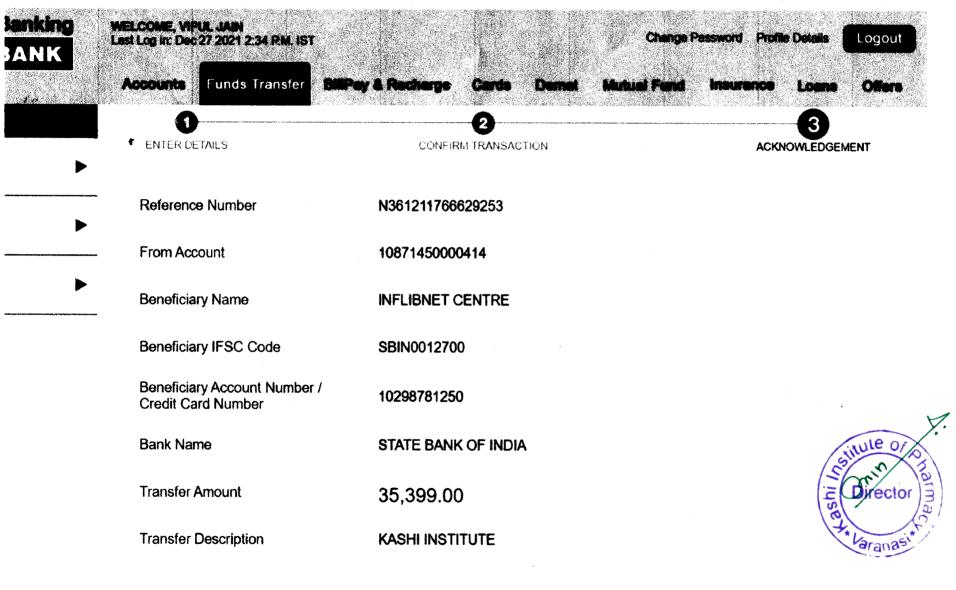

Ph.: +91-79-23268000, Fax: +91-79-23268222, http://www.inflibnet.ac.in

Reference Number

N361211766499491

From Account

10871450000414

**Beneficiary Name** 

INFLIBNET CENTRE

Beneficiary IFSC Code

SBIN0012700

Beneficiary Account Number / Credit Card Number

10298781250

Bank Name

STATE BANK OF INDIA

Transfer Amount

1.00

Transfer Description