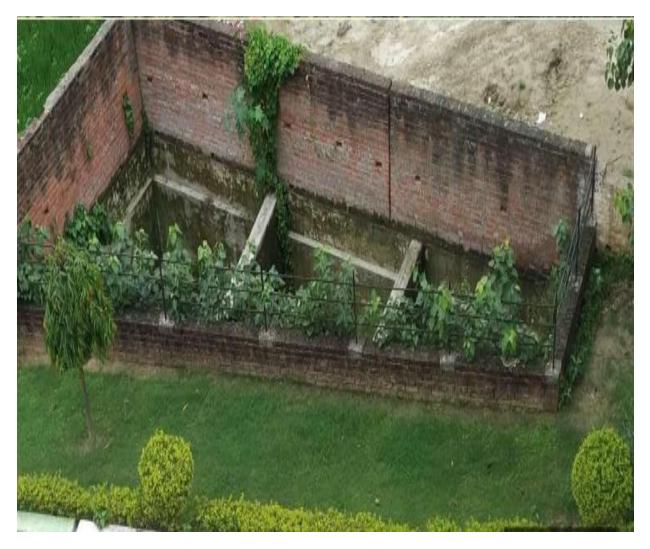

.4 - WATER CONSERVATION FACILITIES AVAILABLE IN THE INSTITUTION

| S.NO | Waste Management System                                              | PAGE NO. |
|------|----------------------------------------------------------------------|----------|
| 1    | Rain Water Harvesting                                                | 2        |
| 3    | Bore Well /Open Well Recharge                                        | 3-4      |
| 4    | Construction of Tanks and Bunds                                      | 5        |
| 5    | Waste Water Recycling                                                | 6        |
| 6    | Maintenance of Water Bodies and Distribution System In<br>The Campus | 7        |



## **RAIN WATER HARVESTING**



## BORE WELL/OPEN WELL RECHARGE



### **OPEN WELL RECHARGE**





# CONSTRUCTION OF TANKS AND BUNDS





# WASTE WATER RECYCLING



### MAINTENANCE OF WATER BODIES AND DISTRIBUTION SYSTEM IN THE CAMPUS



arana