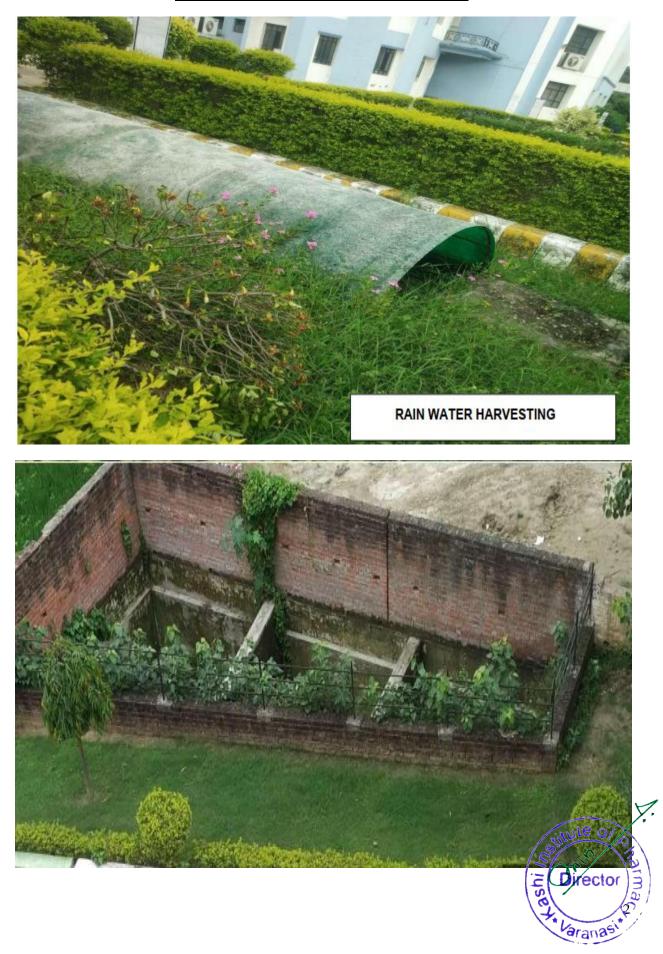

#### 7.1.4 - WATER CONSERVATION FACILITIES AVAILABLE IN THE INSTITUTION

| S.NO | Waste Management System                                              | PAGE NO. |
|------|----------------------------------------------------------------------|----------|
| 1    | Rain Water Harvesting                                                | 2        |
| 3    | Bore Well /Open Well Recharge                                        | 3-4      |
| 4    | Construction of Tanks and Bunds                                      | 5        |
| 5    | Waste Water Recycling                                                | 6        |
| 6    | Maintenance of Water Bodies and Distribution System In<br>The Campus | 7        |



## **RAIN WATER HARVESTING**



## BORE WELL/OPEN WELL RECHARGE



### **OPEN WELL RECHARGE**





# CONSTRUCTION OF TANKS AND BUNDS





# WASTE WATER RECYCLING



### MAINTENANCE OF WATER BODIES AND DISTRIBUTION SYSTEM IN THE CAMPUS



arana