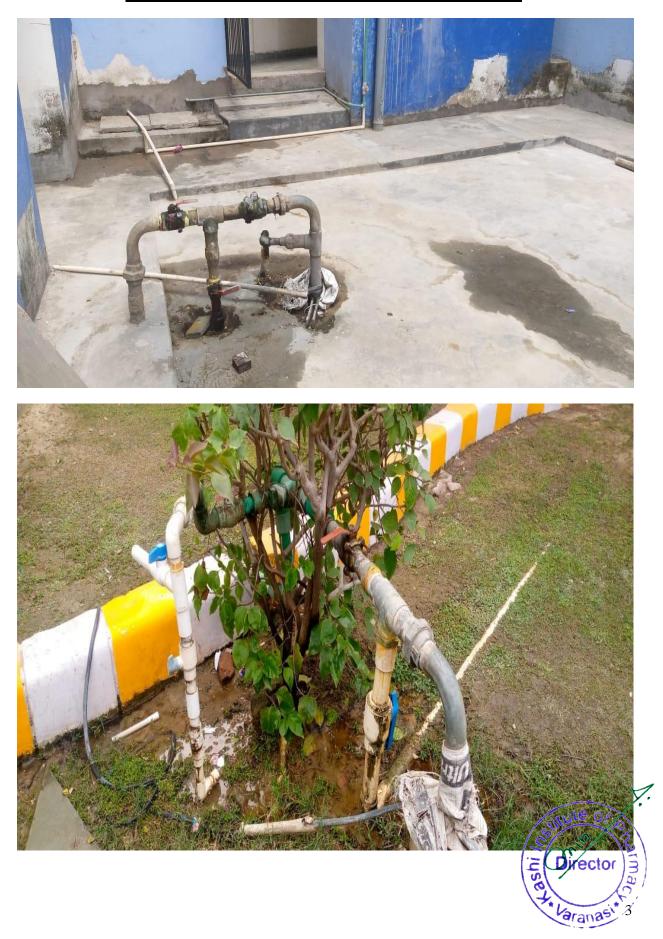

#### 7.1.4 - WATER CONSERVATION FACILITIES AVAILABLE IN THE INSTITUTION

| S.NO | Waste Management System                                              | PAGE NO. |
|------|----------------------------------------------------------------------|----------|
| 1    | Rain Water Harvesting                                                | 2        |
| 3    | Bore Well /Open Well Recharge                                        | 3-4      |
| 4    | Construction of Tanks and Bunds                                      | 5        |
| 5    | Waste Water Recycling                                                | 6        |
| 6    | Maintenance of Water Bodies and Distribution System In<br>The Campus | 7        |



## **RAIN WATER HARVESTING**



## BORE WELL/OPEN WELL RECHARGE



### **OPEN WELL RECHARGE**





# CONSTRUCTION OF TANKS AND BUNDS





# WASTE WATER RECYCLING



### MAINTENANCE OF WATER BODIES AND DISTRIBUTION SYSTEM IN THE CAMPUS



arana