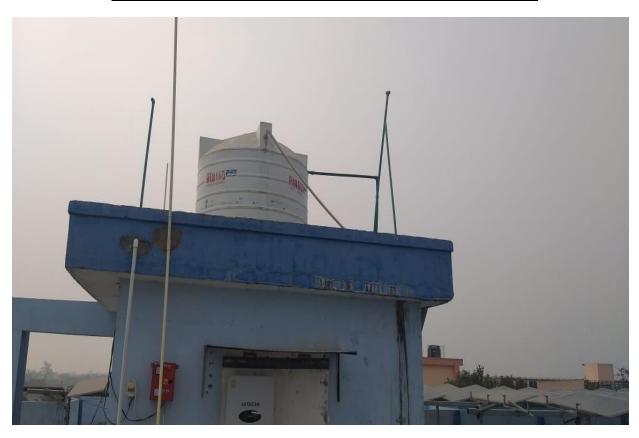

LABLE IN THE INSTITUTION

| S.NO | Waste Management System                                              | PAGE NO. |
|------|----------------------------------------------------------------------|----------|
| 1    | Rain Water Harvesting                                                | 2        |
| 3    | Bore Well /Open Well Recharge                                        | 3-4      |
| 4    | Construction of Tanks and Bunds                                      | 5        |
| 5    | Waste Water Recycling                                                | 6        |
| 6    | Maintenance of Water Bodies and Distribution System In<br>The Campus | 7        |



## **RAIN WATER HARVESTING**



## BORE WELL/OPEN WELL RECHARGE



### **OPEN WELL RECHARGE**





# CONSTRUCTION OF TANKS AND BUNDS





# WASTE WATER RECYCLING



### MAINTENANCE OF WATER BODIES AND DISTRIBUTION SYSTEM IN THE CAMPUS



arana